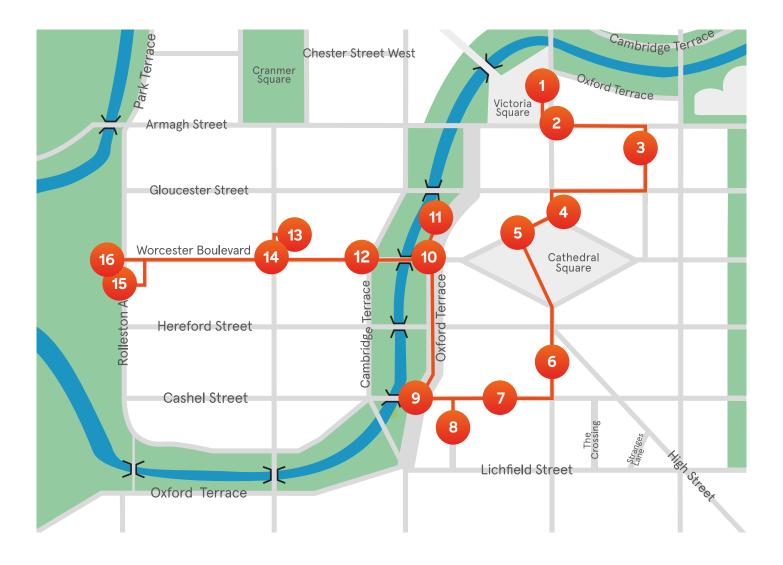

## LISTEN UP ŌTAUTAHI LOCATIONS

| 1 | Early Navigators                | 9  | First Flight                                     |
|---|---------------------------------|----|--------------------------------------------------|
| 2 | Whiskey!                        | 10 | Scott Statue                                     |
| 3 | Frank Worsley                   | 11 | First Women<br>(Kate Sheppard National Memorial) |
| 4 | Science on the Street (Tūranga) | 12 | Art on the Ice                                   |
| 5 | The Chalice                     | 13 | Find the Creature                                |
| 6 | Scorpio Books                   | 14 | Ice Composition                                  |
| 7 | The Crevasse                    | 15 | The Great Hall                                   |
| 8 | The Mural                       | 16 | Canterbury Museum                                |